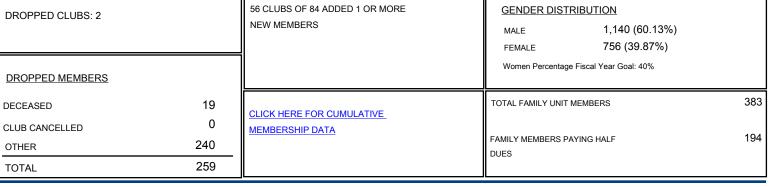

## GMT CA

| Clubs                 |               |           |               | Members               |                           |                         |                                                    |
|-----------------------|---------------|-----------|---------------|-----------------------|---------------------------|-------------------------|----------------------------------------------------|
| RESULTS FOR 2017-2018 |               |           |               | RESULTS FOR 2017-2018 |                           |                         |                                                    |
| QUARTER               | NEW CLUB GOAL | NEW CLUBS | DROPPED CLUBS | QUARTER               | MEMBER GROWTH NET<br>GOAL | MEMBER GROWTH<br>ACTUAL | DROPPED<br>MEMBERS ACTUAL<br>(including transfers) |
| JULY/AUG/SEPT         | 0             | 2         | 0             | JULY/AUG/SEPT         | 0                         | 130                     | 61                                                 |
| OCT/NOV/DEC           | 1             | 0         | 0             | OCT/NOV/DEC           | 20                        | 45                      | 76                                                 |
| JAN/FEB/MAR           | 0             | 0         | 2             | JAN/FEB/MAR           | 0                         | 68                      | 73                                                 |
| APR/MAY/JUNE          | 0             | 1         | 0             | APR/MAY/JUNE          | 0                         | 90                      | 49                                                 |