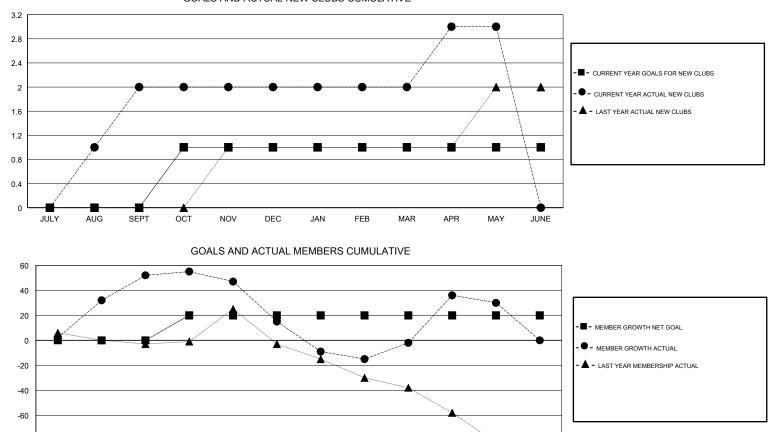

## GMT CA

| Clubs                 |               |           |               | Members               |                           |                         |                                                    |
|-----------------------|---------------|-----------|---------------|-----------------------|---------------------------|-------------------------|----------------------------------------------------|
| RESULTS FOR 2017-2018 |               |           |               | RESULTS FOR 2017-2018 |                           |                         |                                                    |
| QUARTER               | NEW CLUB GOAL | NEW CLUBS | DROPPED CLUBS | QUARTER               | MEMBER GROWTH NET<br>GOAL | MEMBER GROWTH<br>ACTUAL | DROPPED<br>MEMBERS ACTUAL<br>(including transfers) |
| JULY/AUG/SEPT         | 0             | 2         | 0             | JULY/AUG/SEPT         | 0                         | 130                     | 61                                                 |
| OCT/NOV/DEC           | 1             | 0         | 0             | OCT/NOV/DEC           | 20                        | 45                      | 76                                                 |
| JAN/FEB/MAR           | 0             | 0         | 2             | JAN/FEB/MAR           | 0                         | 68                      | 73                                                 |
| APR/MAY/JUNE          | 0             | 1         | 0             | APR/MAY/JUNE          | 0                         | 90                      | 49                                                 |

GOALS AND ACTUAL NEW CLUBS CUMULATIVE

•

JUNE

-80

-100

JULY

AUG

SEPT

ОСТ

NOV

DEC

JAN

FEB

MAR

APR

MAY